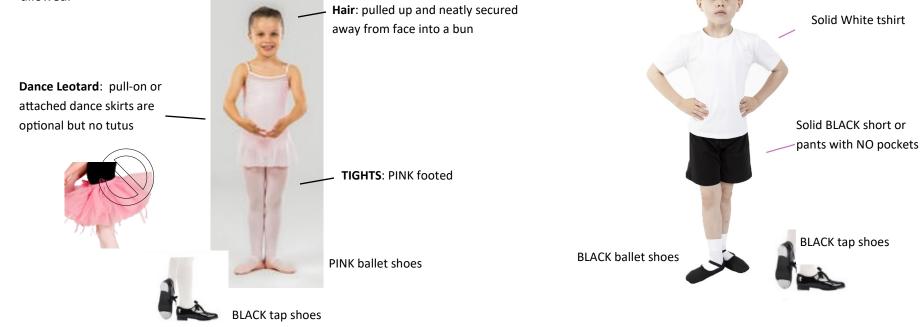

## GIRLS

- PINK ballet shoes (black ballet shoes are not permitted)
- BLACK tap shoes
- Solid LIGHT PINK or BLACK dance leotard (no gymnastics leotard as they are cut differently)
- PINK footed dance tights (black tights and nude tights are not permitted)
- ALL Hair pulled back into secure bun (no bangs)
- Optional:
  - Pink or black ballet specific skirt (attached or pull-on, no ties as they tend to cause distraction and no tulle or frills)
  - Pink or black dance sweater (no coats or sweatshirts even if it's cold)

Please note: we love our little princesses but please help us by leaving accessories like removable jewelry and tiaras at home as they are very distracting and are not allowed.

- Plain white t-shirt
- Black sweatpants/shorts/tights (boy tights are different than girl tights; they are thicker and not see through)
- BLACK ballet shoes (black socks)
- BLACK tap shoes