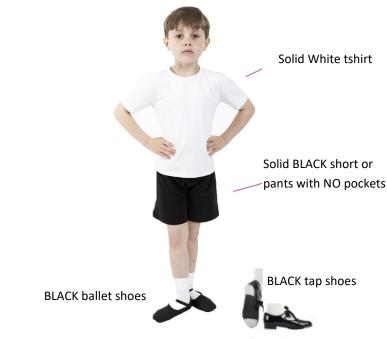

Please note: we love our little princesses but please help us by leaving accessories like removable jewelry and tiaras at home as they are very distracting and are not allowed.

BOYS

- Plain white t-shirt
- Black sweatpants/shorts/tights (boy tights are different than girl tights; they are thicker and not see through)
- BLACK ballet shoes (black socks optional)
- BLACK tap shoes