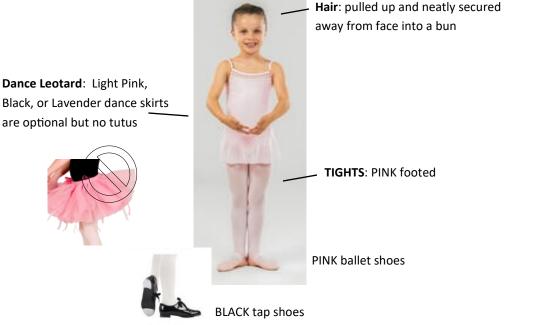

## GIRLS

- PINK ballet shoes (black ballet shoes are not permitted)
- BLACK tap shoes
- Solid LIGHT PINK, BLACK or LAVENDER dance leotard (no gymnastics leotard as they are cut differently)
- PINK footed tights (black tights and nude tights are not permitted)
- ALL Hair pulled back into secure bun (no bangs)
- Optional:
  - ballet specific skirt (attached or pull on, no ties as they tend to cause distraction and no tulle or frills)
  - dance sweater (no coats or sweatshirts even if it's cold)

Please note: we love our little princesses but please help us by leaving accessories like removable jewelry and tiaras at home as they are very distracting and are not allowed.

BOYS

- Plain white t-shirt
- Black sweatpants/shorts/tights (boy tights are different than girl tights; they are thicker and not see through)
- BLACK ballet shoes (black socks optional)
- BLACK tap shoes