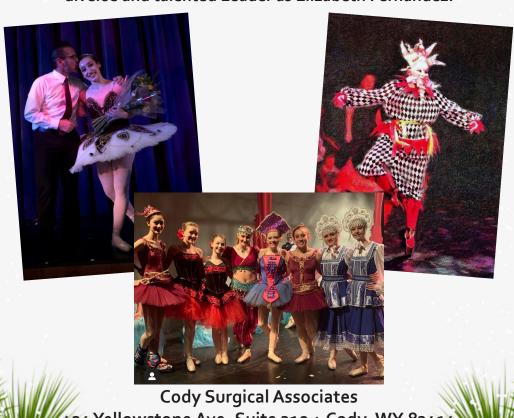

# THE 23RD ANNUAL NUTCRACKER BALLET 2020

PRESENTED BY ROCKY MOUNTAIN DANCE THEATRE

Dr. Thomas Etter & Dr. Randy Folker would like to Congratulate and Thank Rocky Mountain Dance Theatre for 23 years of the amazing and professional production of The Nutcracker! Our community is honored and blessed to have such a culturally diverse and talented Leader as Elizabeth Fernandez.

### FEATURED DANCERS

GABRIELLE CRUM Senior Clara, Icicle Princess, Snow, Flower - Demi Soloist

ALEXA ETTER
Senior
Peppermints, Dew Drop,
Flowers, Snow, Spanish Leads

LILY WHITMAN
Senior
Joker, Marzipan Lead,
Flower - Demi Soloist, Snow

COLUMBINE DOLLS: Kyla Cossaboon, Jessica McNeil, Gracie Schmeiser

PIRATE LEAD: Gabriel Sanchez

PIRATES: Anneliese Croft, Keira Jackson,

Kinsley Merritt, Isabel Taylor

JOKER: Lily Whitman

HORSEMEN: Schuler Bailey, William Maslak, Isaac Sims, James Young